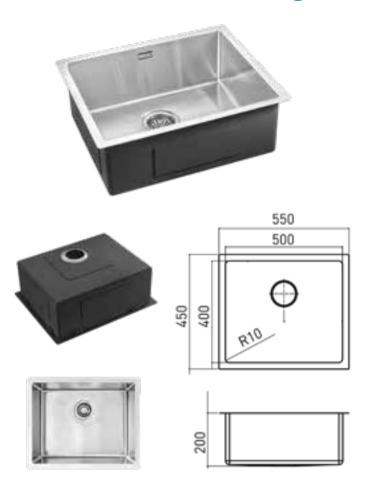

## PROLINE-50

#### Material:

Stainless steel SUS 304 (low-carbon), resistant to acids and short-term increase of temperature up to 900°C.

#### **Dimensions:**

550x450x200 mm (external), inner bowl 500x400 mm.

Shape: Rectangular.

#### Color and style:

Glossy stainless steel, modern minimalist design.

#### Installation type:

Universally applicable (U/F/S) - mortise, undermount or surface-mounted.

#### **Features:**

- 1,20 mm wall thickness for strength and durability;
- · Premium polishing class «A»;
- · R10 inner corner for easy cleaning;
- · Glossy surface with an elegant touch;
- · Drain diameter 90 mm;
- Exterior surface with a paint layer and noiseabsorbing pads for complete noise-proofing.