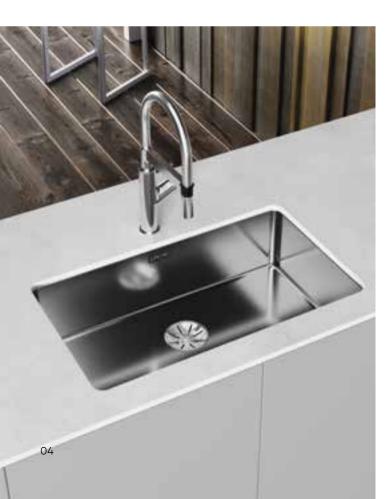

## PROLINE-70

#### **Recommendations:**

Ultimate solution for spacious kitchens and families who used to cook regularly and need a large washing area. The elongated shape allows you to conveniently wash large baking trays, pots and pans. It fits perfectly into a modern spacious kitchens as well as open kitchens.