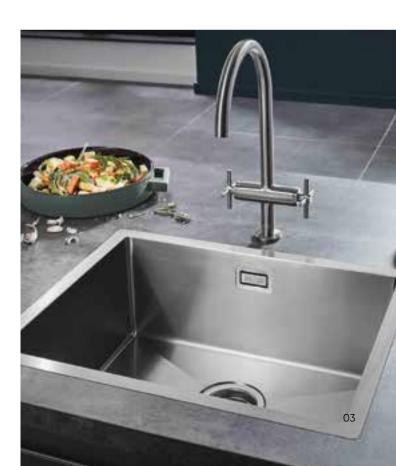

Perfect stainless steel sinks

Each INOA product is a combination of carefully thought-out design, high-quality materials and advanced technologies.

Sinks and accessories by INOA are made of high-quality stainless steel ensuring their durability, scratch resistance and ease of care. The ergonomic design and functionality will complement the interior of any modern kitchen.

A key feature of Proline sink range is the cutting-edge water noise absorption technology, which makes the sink use more comfortable.

High quality stainless steel

Durability

Functionality

10-year warranty