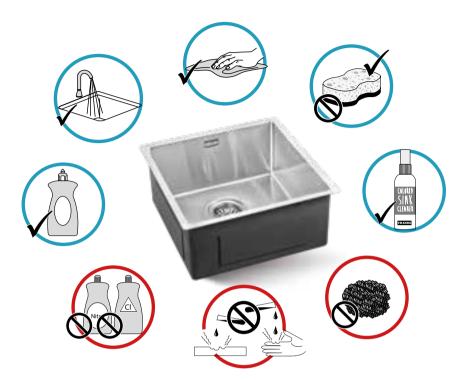

## **SINK CARE**

INOA sinks are made of highquality materials resulting in their durability and aesthetic appearance.

For proper care:

- Wipe clean the sink regularly with soft fabrics to avoid dirt buildup.
- For deep cleaning, use mild detergents or non-abrasive polishing pastes. Avoid harsh chemicals or abrasive sponges.
- After cleaning, be sure to rinse the surface with water and wipe dry with a soft fabric.
- Hint: Use silicone polishers to keep the immaculate condition of your sink for a long time.