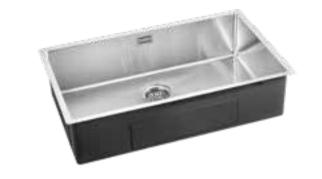

## PROLINE-70

#### Material:

Stainless steel SUS 304 (low-carbon), resistant to acids and short-term increase of temperature up to 900°C.

#### **Dimensions:**

740x440x185 mm (external), inner bowl 700x400 mm.

Shape: Rectangular, elongated.

#### Color and style:

Glossy stainless steel, modern minimalist design.

#### Installation type:

Universally applicable (U/F/S) - mortise, undermount or surface-mounted.

#### **Features:**

- 1,05 mm wall thickness for strength and durability;
- Premium polishing class «A»;
- · R10 inner corner for easy cleaning;
- · Glossy surface with an elegant touch;
- · Drain diameter 90 mm;
- Exterior surface with a paint layer and noiseabsorbing pads for complete noise-proofing.