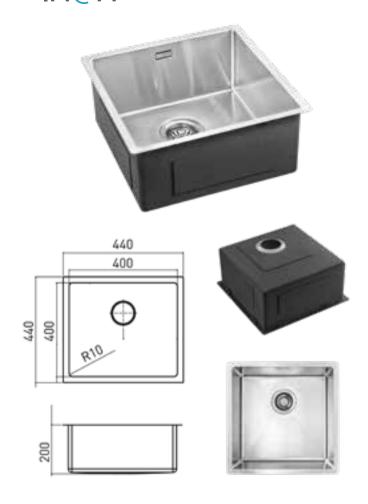

# PROLINE-40

#### **Dimensions:**

440x440x200 mm (external), inner bowl 400x400 mm.

Shape: Square.

#### Color and style:

Glossy stainless steel, modern minimalist design.

#### Installation type:

Universally applicable (U/F/S) - mortise, undermount or surface-mounted.