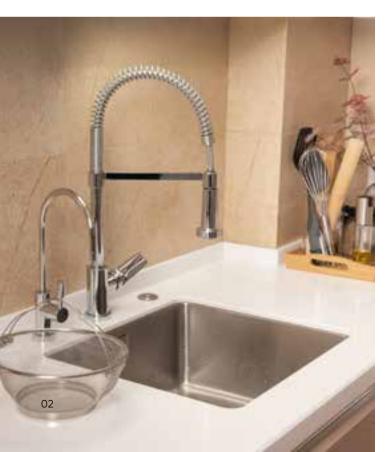

Perfect stainless steel sinks

# **ABOUT INOA**

INOA provides an exclusive product range that includes stainless steel sinks and accessories.

The brand INOA came into being as a result of a relentless pursuit for innovation and excellence by ARCHITYPE.

Each INOA product is a combination of carefully thought-out design, high-quality materials and advanced technologies.

Sinks and accessories by INOA are made of high-quality stainless steel ensuring their durability, scratch resistance and ease of care. The ergonomic design and functionality will complement the interior of any modern kitchen.