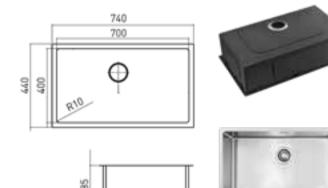

#### **Dimensions:**

740x440x185 mm (external), inner bowl 700x400 mm.

Shape: Rectangular, elongated.

#### **Features:**

- 1,05 mm wall thickness for strength and durability;
- Premium polishing class «A»;
- · R10 inner corner for easy cleaning;
- · Glossy surface with an elegant touch;
- · Drain diameter 90 mm;
- Exterior surface with a paint layer and noiseabsorbing pads for complete noise-proofing.