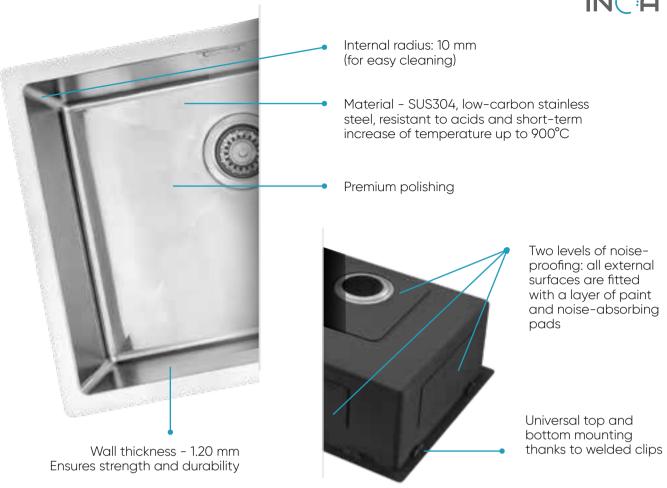

#### Material:

Stainless steel SUS 304 (low-carbon), resistant to acids and short-term increase of temperature up to 900°C.

#### **Features:**

- 1,20 mm wall thickness for strength and durability;
- · Premium polishing class «A»;
- · R10 inner corner for easy cleaning;
- · Glossy surface with an elegant touch;
- · Drain diameter 90 mm;
- Exterior surface with a paint layer and noiseabsorbing pads for complete noise-proofing.

#### Complete set:

- · Stainless steel sink;
- · INOA branded siphon and overflow;
- Precise cutting template for a specific sink model;
- Noise-absorbing pads (already fitted);
- Bottom mounting clips;
- Top mounting clips;
- · Installation manual.